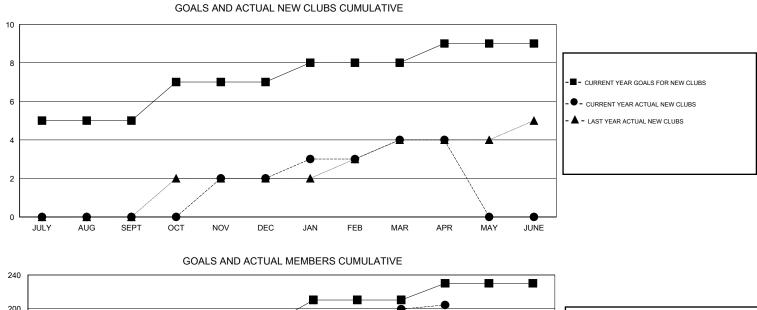

## GMT: M NAGARAJAN

| LOCATION | NDIA |
|----------|------|
|----------|------|

| Clubs<br>RESULTS FOR 2013-2014 |   |   |   | Members<br>RESULTS FOR 2013-2014 |               |     |     |     |     |
|--------------------------------|---|---|---|----------------------------------|---------------|-----|-----|-----|-----|
|                                |   |   |   |                                  |               |     |     |     |     |
| JULY/AUG/SEPT                  | 5 | 0 | 2 | -2                               | JULY/AUG/SEPT | 120 | 179 | 83  | 96  |
| OCT/NOV/DEC                    | 2 | 2 | 5 | -3                               | OCT/NOV/DEC   | 60  | 105 | 139 | -34 |
| JAN/FEB/MAR                    | 1 | 2 | 2 | 0                                | JAN/FEB/MAR   | 30  | 172 | 35  | 137 |
| APR/MAY/JUNE                   | 1 | 0 | 0 | 0                                | APR/MAY/JUNE  | 20  | 8   | 3   | 5   |