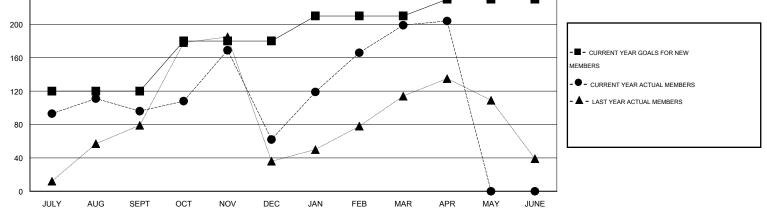

## GMT: M NAGARAJAN

| LOCATION | NDIA |
|----------|------|
|----------|------|

| Clubs<br>RESULTS FOR 2013-2014 |   |   |   | Members<br>RESULTS FOR 2013-2014 |               |     |     |     |     |
|--------------------------------|---|---|---|----------------------------------|---------------|-----|-----|-----|-----|
|                                |   |   |   |                                  |               |     |     |     |     |
| JULY/AUG/SEPT                  | 5 | 0 | 2 | -2                               | JULY/AUG/SEPT | 120 | 179 | 83  | 96  |
| OCT/NOV/DEC                    | 2 | 2 | 5 | -3                               | OCT/NOV/DEC   | 60  | 105 | 139 | -34 |
| JAN/FEB/MAR                    | 1 | 2 | 2 | 0                                | JAN/FEB/MAR   | 30  | 172 | 35  | 137 |
| APR/MAY/JUNE                   | 1 | 0 | 0 | 0                                | APR/MAY/JUNE  | 20  | 8   | 3   | 5   |